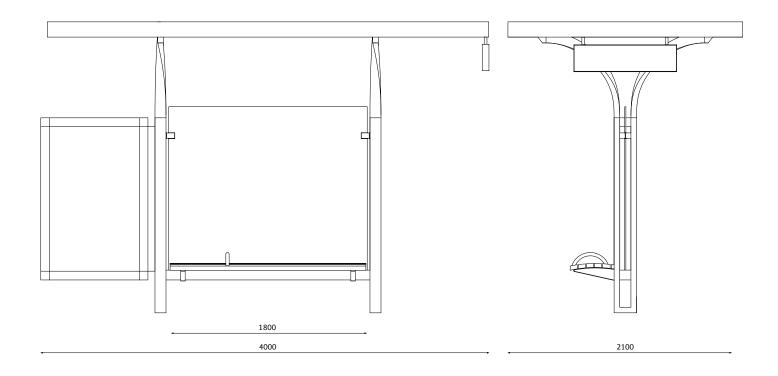

The solution combines simple and durable materials to ensure longevity. The galvanized steel supporting frame is extruded and iongevity. The gaivanized steel supporting frame is extruded and then bent with a twist before being powder coated to achieve graphite-like gray color with a satin finish. The wooden seat and stand supports add a warm touch, the transparent elements are made of tempered safety glass with a tinted roof layer to protect feare the con-