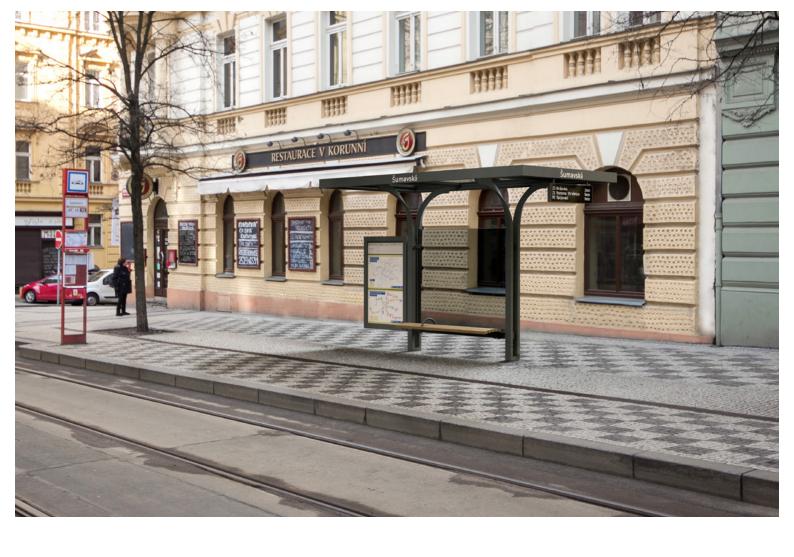

## **UNFOLD**

Prague's parks and gardens always provide a warm welcome Wto locals and tourists therefore, they are a source of inspiration

Wto locals and tourists theretore, they are a source or inspiration for this design.

Many of us rush through our days hardly noticing city objects around us. This design is meant to blend discreetly with the surroundings while it also brings sophisticated and elegant elements borrowed from nature. The lightning structural frame with the hollow and airy profile resembles to a young tree; their main feature is the graceful upper curve representing leaves unfolding in spring unfolding in spring.