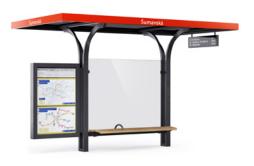

Many of us rush through our days hardly noticing city objects around us. This design is meant to blend discreetly with the surroundings while it also brings sophisticated and elegant elements borrowed from nature. The lightning structural frame with the hollow and airy profile resembles to a young tree; their main feature is the graceful upper curve representing leaves unfolding in spring unfolding in spring.

The solution combines simple and durable materials to ensure longevity. The galvanized steel supporting frame is extruded and iongevity. The gaivanized steel supporting frame is extruded and then bent with a twist before being powder coated to achieve graphite-like gray color with a satin finish. The wooden seat and stand supports add a warm touch, the transparent elements are made of tempered safety glass with a tinted roof layer to protect feare the con-