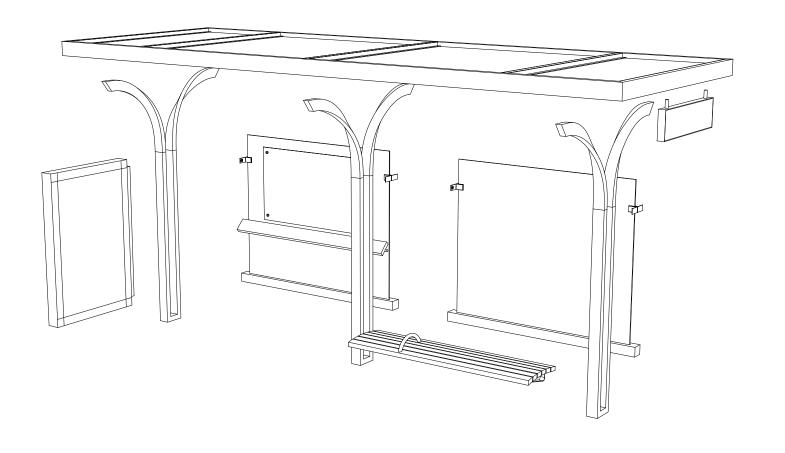

Many of us rush through our days hardly noticing city objects around us. This design is meant to blend discreetly with the surroundings while it also brings sophisticated and elegant elements borrowed from nature. The lightning structural frame with the hollow and airy profile resembles to a young tree; their main feature is the graceful upper curve representing leaves unfolding in spring unfolding in spring.

The solution combines simple and durable materials to ensure longevity. The galvanized steel supporting frame is extruded and iongevity. The gaivanized steel supporting frame is extruded and then bent with a twist before being powder coated to achieve graphite-like gray color with a satin finish. The wooden seat and stand supports add a warm touch, the transparent elements are made of tempered safety glass with a tinted roof layer to protect feare the con-