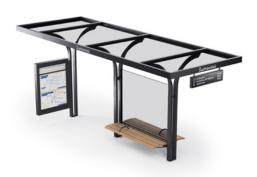

Many of us rush through our days hardly noticing city objects around us. This design is meant to blend discreetly with the surroundings while it also brings sophisticated and elegant elements borrowed from nature. The lightning structural frame with the hollow and airy profile resembles to a young tree; their main feature is the graceful upper curve representing leaves unfolding in spring unfolding in spring.

The solution combines simple and durable materials to ensure longevity. The galvanized steel supporting frame is extruded and iongevity. The gaivanized steel supporting frame is extruded and then bent with a twist before being powder coated to achieve graphite-like gray color with a satin finish. The wooden seat and stand supports add a warm touch, the transparent elements are made of tempered safety glass with a tinted roof layer to protect feare the con-