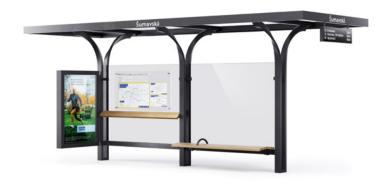

Many of us rush through our days hardly noticing city objects around us. This design is meant to blend discreetly with the surroundings while it also brings sophisticated and elegant elements borrowed from nature. The lightning structural frame with the hollow and airy profile resembles to a young tree; their main feature is the graceful upper curve representing leaves unfolding in spring unfolding in spring.

The solution combines simple and durable materials to ensure longevity. The galvanized steel supporting frame is extruded and iongevity. The gaivanized steel supporting frame is extruded and then bent with a twist before being powder coated to achieve graphite-like gray color with a satin finish. The wooden seat and stand supports add a warm touch, the transparent elements are made of tempered safety glass with a tinted roof layer to protect feare the con-